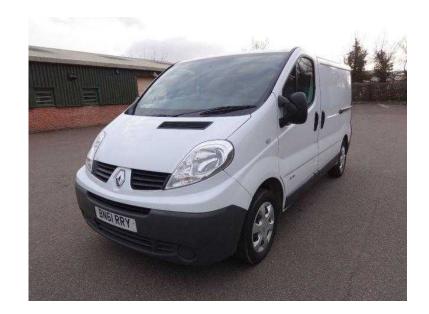

## Renault Trafic (6,250 GBP)

Location **East of England, Suffolk** https://www.freeadsz.co.uk/x-354915-z

IDEAL DOG/PET VAN, WHITE, THIS ONE OWNER, HIGH SPEC WITH AIR CONDITIONING, ELECTRIC WINDOWS, ELECTRIC MIRRORS, FACTORY SAT NAV, FULL BULKHEAD, LINED REAR, ALARM, REAR UP & OVER TAILGATE, REMOTE CENTRAL LOCKING, SIDE LOADING DOOR. IN EXCELLENT CONDITION THROUGHOUT. PART EXCHANGE WELCOME, FINANCE AVAILABLE, ALL CARDS ACCEPTED... £6,250 +VAT