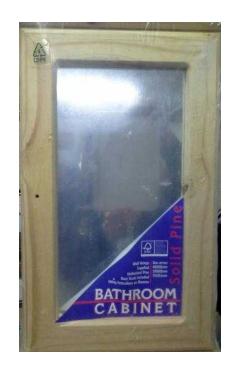

## **WOODEN MIRROR CABINETgt (15 GBP)**

Location **East Midlands, Northamptonshire** https://www.freeadsz.co.uk/x-354930-z

Brand new in original packing a wood wall cabinet for above sink unit etc. Size in cm  $45h \times 27.5w \times 11.5d$ . Door knob and all fittings / full instructions.