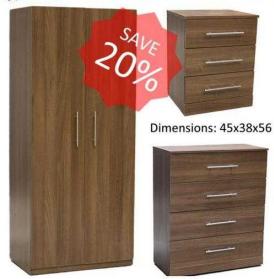

## **COMPLETE BASIC STORAGE FURNITURE PACKAGE - SPECIAL OFFER (179.99 GBP**

<u>JBC</u> BASIC STORAGE PACKAGE

Dimensions: 74x49x181

Dimensions: 74x38x79

Location Yorkshire and the Humber, South Yorkshire https://www.freeadsz.co.uk/x-354973-z

BRAND NEW FACTORY ASSEMBLED FURNITURE. This furniture is ready built by the factory: IT DOES NOT COME FLAT PACK. With solid build quality and sturdiness, this furniture will last a very long time. This bedroom furniture package is delivered as built in-factory, with a choice of 9 different colour finishes and 3 handle styles. All furniture is on castors. Please contact us for further details; more information and pictures can be emailed directly to you on request. THIS PACKAGE REPRESENTS A SAVING OF £68 (20%) OVER THE RECOMMENDED RETAIL PRICE! The package includes the following items: 1x SINGLE WARDROBE (see attached images for choice of colour finishes and handles) 1x 4 DRAWER BUDGET CHEST (see attached images for choice of colour finishes and handles) 1x 3 DRAWER MINI CHEST (see attached images for choice of colour finishes and handles; please note that this item does not come with castors) IF YOU WISH TO PURCHASE THE FURNITURE WITH COLOUR OPTIONS OTHER THAN THOSE DISPLAYED IN THE PICTURE, PLEASE EMAIL OUR STORE AT click to contact WITH YOUR NAME, DATE OF PURCHASE AND YOUR CHOICE OF COLOURS. DELIVERY OPTIONS: + Collect in-store + Free delivery within a 5-mile radius of Sheffield City Centre + £15 for delivery up to 20-mile radius of Sheffield City Centre + NO DELIVERY OUTSIDE 20-MILE RADIUS. COLLECTION ONLY. Deliveries are usually carried out within 7 to 14 day period after receiving payment. PAYMENT OPTIONS: + Full payment on order or 50% Deposit. + Cash/card payment on collection. OUR DETAILS: Our store is located near Sheffield City Centre. Email: click to contact or Text: 07514274038 075142740...(click to reveal full phone number) Please feel free to contact us with any inquiries. You can also visit our store; we have a large range of all types of furniture, new and used, also large amount of Domestic appliances cooker, fridge freezers and washing machines etc, at great.