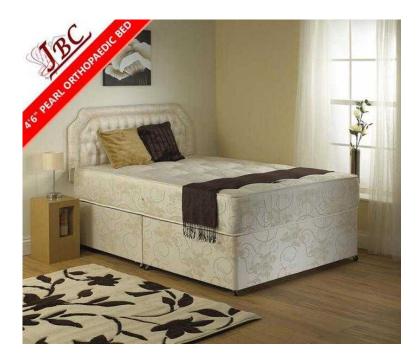

## **COMPLETE DOUBLE BED PEARL ORTHOPAEDIC - SPECIAL OFFER (169.99 GBP)**

Location Yorkshire and the Humber, South Yorkshire https://www.freeadsz.co.uk/x-354983-z

BRAND NEW DIRECT FROM THE FACTORY. Please contact us for further details: more information and pictures can be emailed directly to you on request. THIS OFFER REPRESENTS A SAVING OF (30%) OVER THE RECOMMENDED RETAIL PRICE. 1x PEARL ORTHOPAEDIC DIVAN BED incl. MATTRESS and BASE, MATCHING HEAD BOARD extra not included in the offer (please specify size on order) IF YOU WISH TO PURCHASE THE BED OTHER THEN THE DOUBLE BED, THAT IS DISPLAYED IN THE PICTURE, SINGLE PEARL ORTHOPAEDIC BED - SPECIAL OFFER £119.99 KING SIZE PEARL ORTHOPAEDIC BED - SPECIAL OFFER £189.99 MATCHING HEAD BOARDS IN THE SAME FABRIC AS THE BED.(PLEASE NOTE NOT THE ONE IN PICTURE.) SINGLE HEADBOARD £18.00 DOUBLE HEADBOARD £29.00 KING SIZE HEAD BOARD £39.00 PEARL ORTHOPAEDIC BED SPECIFICATIONS: THIS 12.5g OPEN COIL SPRING UNIT CONSISTS OF A 6g ROD WIRE FRAME SUPPORT ALLOWING THIS TO PROVIDE PROPER BACK SUPPORT.WITH OVER 1200 GRAMS OF POLYESTER FILLING IT IS HAND TUFTED, FINISHED IN A LUXURIOUS DAMASK COVER. DELIVERY OPTIONS: + Collect in-store + Free delivery within a 5-mile radius of Sheffield City Centre + £15 for delivery up to 20-mile radius of Sheffield City Centre + NO DELIVERY OUTSIDE 20-MILE RADIUS. COLLECTION ONLY. Deliveries are usually carried out within 7 to 14 day period after receiving payment. PAYMENT OPTIONS: + Full payment on order or 50% Depsit. + Cash/card payment on collection. OUR DETAILS: Our store is located near Sheffield City Centre. Email: click to contact or Text: 07514274038 075142740...(click to reveal full phone number) Please feel free to contact us with any inquiries. You can also visit our store; we have a large range of all types of furniture, new and used also large amount of Domestic appliances cookers, fridge freezers and washing machines