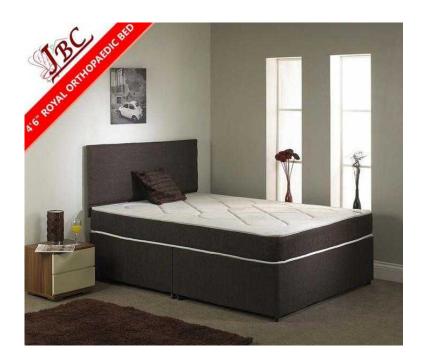

## COMPLETE DOUBLE BED ROYAL ORTHOPAEDIC - SPECIAL OFFER (139.99 GBP)

Location Yorkshire and the Humber, South Yorkshire https://www.freeadsz.co.uk/x-354984-z

BRAND NEW DIRECT FROM THE FACTORY. Please contact us for further details: more information and pictures can be emailed directly to you on request. THIS OFFER REPRESENTS A SAVING OF (30%) OVER THE RECOMMENDED RETAIL PRICE. 1x ROYAL ORTHOPAEDIC DIVAN BED incl. MATTRESS and BASE, MATCHING HEAD BOARD extra not included in the offer (please specify size on order) IF YOU WISH TO PURCHASE THE BED OTHER THEN THE DOUBLE BED, THAT IS DISPLAYED IN THE PICTURE, SINGLE ROYAL ORTHOPAEDIC BED - SPECIAL OFFER £109.99 KING SIZE ROYAL ORTHOPAEDIC BED - SPECIAL OFFER £159.99 MATCHING HEAD BOARDS IN THE SAME FABRIC AS THE BED. (PLEASE NOTE NOT THE ONE IN PICTURE.) SINGLE HEADBOARD £18.00 DOUBLE HEADBOARD £29.00 KING SIZE HEAD BOARD £39.00 ROYAL ORTHOPAEDIC BED SPECIFICATIONS: THIS 12.5g OPEN COIL SPRING 6g ROD EDGE SUPPORT.REAL HARD FEEL ENFORCED WITH HARD PADS. COVERED IN A MICRO QUILT TOP AND CHOCOLATE BROWN BORDER, GREAT BACK SUPPORT. DELIVERY OPTIONS: + Collect instore + Free delivery within a 5-mile radius of Sheffield City Center + £15 for delivery up to 20-mile radius of Sheffield City Center + NO DELIVERY OUTSIDE 20-MILE RADIUS. COLLECTION ONLY. Deliveries are usually carried out within a 10 day period after receiving payment. Please note: WE CAN ONLY DELIVER TO YOUR DOOR. If lifting assistance is required, please notify us upon purchase. PAYMENT OPTIONS: + Full payment on order. + Cash/card payment on collection. OUR DETAILS: Our store is located near Sheffield City Center. Email: click to contact or Text: 07514274038 075142740...(click to reveal full phone number) Please feel free to contact us with any inquiries. You can also visit our store; we have a large range of all types of furniture, new and used also large amount of Domestic appliances