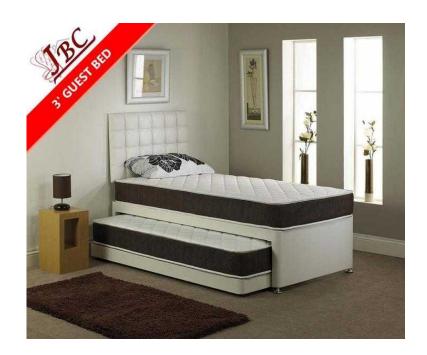

## **GUEST BED - SPECIAL OFFER (195.99 GBP)**

Location Yorkshire and the Humber, South Yorkshire https://www.freeadsz.co.uk/x-354988-z

BRAND NEW DIRECT FROM THE FACTORY. Please contact us for further details; more information and pictures can be emailed directly to you on request. THIS OFFER REPRESENTS A SAVING OF (30%) OVER THE RECOMMENDED RETAIL PRICE. 1x GUEST BED incl. MATTRESS, BASE AND SECOND BED.HEAD BOARD NOT INCLUDED IN THE OFFER, MATCHING HEAD BOARD AT extra COST (PLEASE NOTE) GUEST BED SPECIFICATIONS: 13.5g open coil bonnell spring with 6g metal rod edge frame support, generous layers of polyester filling covered in a quilted modern design stitch bond cover. THE BASE IS OF FAUX LEATHER. DELIVERY OPTIONS: + Collect in-store + Free delivery within a 5-mile radius of Sheffield City Centre + £25 for delivery up to 20-mile radius of Sheffield City Centre + NO DELIVERY OUTSIDE 20-MILE RADIUS. COLLECTION ONLY. Deliveries are usually carried out within 7 to 14 days period after receiving payment. Please note: PAYMENT OPTIONS: + Full PayPal payment on order or 50% Deposit. + Cash/card payment on collection. OUR DETAILS: Our store is located near Sheffield City Centre. Email: click to contact or Text: 07514274038 075142740...(click to reveal full phone number) Please feel free to contact us with any inquiries. You can also visit our store; we have a large range of all types of furniture, new and used also Domestic appliances at great.