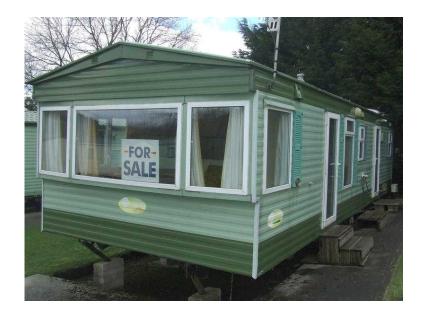

## Cosalt country Capri caravan for sale in Forest of Pendle leisure park, Roughlee, Land

Location Yorkshire and the Humber, West Yorkshire https://www.freeadsz.co.uk/x-355019-z

The Cosalt Country Capri is a great quality 2 bedroom holiday home (35 x 12 ft used) with all the comforts and features you would expect from one of the countrys top manufacturers, double glazing and central heating keep you toasty warm year round and the modern design concentrates on comfort whilst not compromising on space all in all a fantastic choice for your home from home.