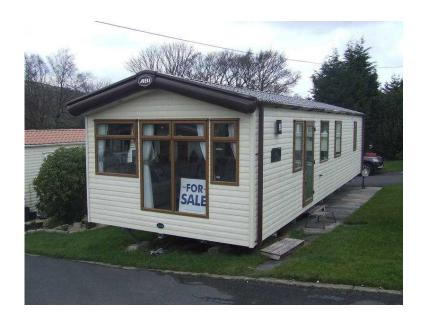

## Abi Elan caravan for sale in Forest of Pendle caravan Park Roughlee, Lancs (38x12ft I

Yorkshire and the Humber, West Yorkshire Location https://www.freeadsz.co.uk/x-355023-z

Abi Elan caravan (38x12 ft new) in Roughlee Lancs. This is a beautiful up grade caravan with gas central heating and double glazing. It has a large lounge with beautiful kitchen and dining room. It has two bedrooms, a double with fitted wardrobes and drawers and a toilet and shower ensuite also a twin room with toilet and shower.