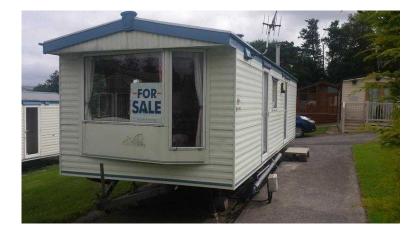

## Atlas Florida caravan for sale in Forest of Pendle, Roughlee, (28x10ft used) (7,995 GB

Yorkshire and the Humber, West Yorkshire https://www.freeadsz.co.uk/x-355026-z

This Atlas Florida (2 bedroom caravan) 28 x 10 ft used is a fantastic starter Holiday home for those wanting a great low price entry into static caravanning. All the comforts of home in a great package lounge diner, Shower room with WC, and ample room to sleep 6 people.