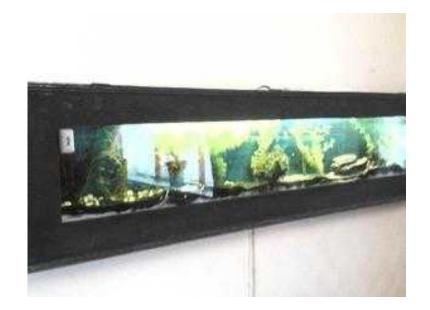

## Wall mounted tank (200 GBP)

Location **East Midlands, Northamptonshire** https://www.freeadsz.co.uk/x-355051-z

Wall mounted tropical fish tank. Approx 24" X 30" Looking for offer in the region of £200. All fish, plants etc included. can provide pictures if need.