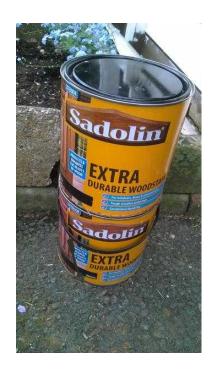

## **Sadolin Extra Wood Treatment (40 GBP)**

Location **West Midlands, Worcestershire** https://www.freeadsz.co.uk/x-355059-z

2 x two and a half litre cans of Sadolin Extra. wood care EBONY colour. top quality possibly best on the market lasts for years.. I got the wrong colour !!!!. cost £39-99 per can will sell for £20 per can a bargain for 5litres 2 for the price of 1 can deliver to Birmingham Area;