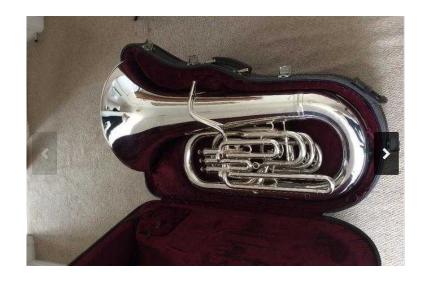

## **Besson Sovereign Eb Tuba (40 GBP)**

Location South East, West Sussex

https://www.freeadsz.co.uk/x-355131-z

Besson Sovereign Eb Tuba

4 valves Fully Working - All slides and valves moving freely

In top condition - minus a couple of dents in bottom bow - which have been checked and apparently are all in positions which can be ironed out if you wish to. From what I have researched on Serial Numbers it would appear this is a 1993 model. I bought this tuba off Salvation Army second hand, they owned it from new.

Includes:
Dennis Wick Mouthpiece
Besson hard case with inbuilt wheels
Soft gig bag
Marching strap

I am selling my beloved tuba with great sadness - this beauty has travelled the world with me on many band tours, but work/life commitments have taken over and I no longer have the time to enjoy her. I would like her to go to a loving home, rather than gathering dust.