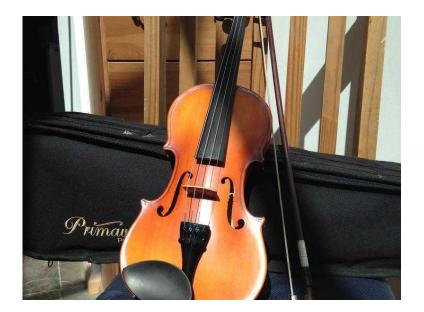

## 12 size primavera prima 200 violin (50 GBP)

Location **South East, West Sussex** https://www.freeadsz.co.uk/x-355135-z

1/2 size primavera prima 200 violin in good condition with case and bow.

|    | 12 size primavera prima 200 violin        |
|----|-------------------------------------------|
|    | https://www.freeadsz.co.uk/x-3551<br>35-z |
| 温泉 | 12 size primavera prima 200<br>violin     |
|    | https://www.freeadsz.co.uk/x-3551<br>35-z |
|    | 12 size primavera prima 200<br>violin     |
|    | https://www.freeadsz.co.uk/x-3551<br>35-z |
|    | 12 size primavera prima 200<br>violin     |
| 回数 | https://www.freeadsz.co.uk/x-3551<br>35-z |
|    | 12 size primavera prima 200<br>violin     |
|    | https://www.freeadsz.co.uk/x-3551<br>35-z |
|    | 12 size primavera prima 200<br>violin     |
|    | https://www.freeadsz.co.uk/x-3551<br>35-z |
|    | 12 size primavera prima 200<br>violin     |
|    | https://www.freeadsz.co.uk/x-3551<br>35-z |
|    | 12 size primavera prima 200<br>violin     |
|    | https://www.freeadsz.co.uk/x-3551<br>35-z |
|    | 12 size primavera prima 200<br>violin     |
|    | https://www.freeadsz.co.uk/x-3551<br>35-z |
|    | 12 size primavera prima 200<br>violin     |
|    | https://www.freeadsz.co.uk/x-3551<br>35-z |