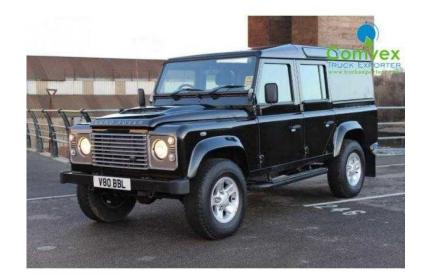

## Land Rover 110 2012 (14,995 GBP)

Location North, Northumberland https://www.freeadsz.co.uk/x-355206-z

Price: £14,995, Manufacturer: Other Trucks, Model: 110 COUNTY XS, Year: 2012, Vehicle Type: Rigid Trucks, Axle Configuration: 4x4, Gross Vehicle Weight: 3,500kg, Year 2012, 4x4 Axle, HI / LO, Diff Lock, County Model XS, Metalic Paint, Black Cloth, Alloys, Electric Pack, A/C, 80% Tyre Tread All Round, 90,000km, Choice of 2 Available, Best price in the, \*, \*