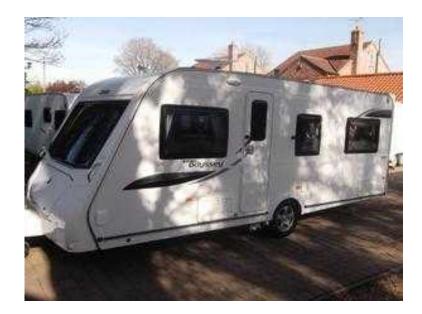

## **Elddis Odyssey 2009 (11,495 GBP)**

Location **South West**, **Gloucestershire** https://www.freeadsz.co.uk/x-355215-z

This caravan is a 2010 model 4 Berth, Mains, Heating, Oven, Grill, Hob, Wardrobe, Shower, Sunblind, Side Kitchen, Rear Washroom, End Bedroom, Fixed Bed, Fridge Freezer, Motor