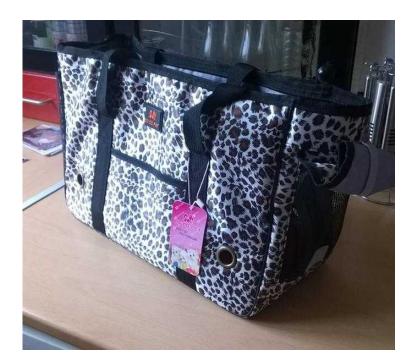

## LEOPARD PRINT DOG CAT CARRIER SHOULDER BAG (15 GBP)

Location South East, East Sussex https://www.freeadsz.co.uk/x-355256-z

Leopard print dog cat foldable Oxford material carrier shoulder bag, brand new with tags, I brought wrong size, zip closure, with mesh panel at top so you can see pet, mesh front so pet can see, mesh pocket at back, side pocket, removable base for easy,