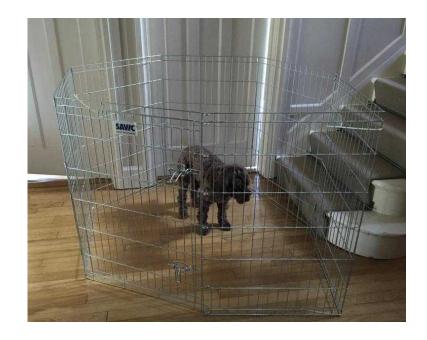

## Savic dog pen (20 GBP)

Location **South East, East Sussex** https://www.freeadsz.co.uk/x-355259-z

Folds flat for easy storage 7 panels (one has a boltable door) measuring approximately 61cm wide x 92cm high. I have replaced some of the metal clips that hinge the panels with cable ties to make it more flexible - I used it as a long room divider rather than a pen. They work just as well. Dejected looking cockapoo not.