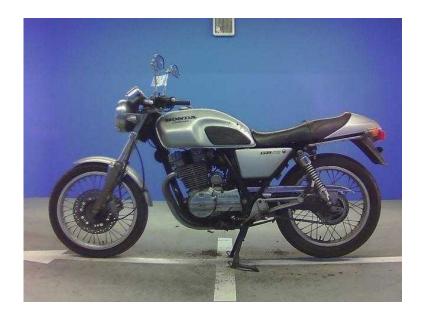

## Honda GB 1990 (1,500 GBP)

Location South East, East Sussex https://www.freeadsz.co.uk/x-355266-z

We have for sale a Honda GB 250 Clubman in Silver, imported from Japan. It is a 1990 model and has done 42099 Kilometers. This bike will be sold as is, off the contianer, with the UK taxes and duty paid. Comes with relevent documents to obtain UK registration. Buyer to register. A deposit of £100 secures the bike. This deposit is non-refundable. Call us on 07775 997878 07775 9978...(click to reveal full phone number) or 01273 506306 01273 5063...(click to reveal full phone number) (extension 4) to put down a deposit or for any other information. DELIVERY: Free delivery within 60 miles from BN1 4QJ! We will deliver anywhere in mainland UK. Please ask for a price. Delivery dates to be confirmed. FINANCE: Low rate finance available on purchase of new or used motorcycles that are HPI clear. Please ask for a quote INSURANCE: 7 days free ride away insurance available. Please ask for details. We do not offer our own insurance for longer than 7 days. PAYMENTS: Credit card (only in store), Debit card, Bank transfer, Cheque (vehicle will not be released until cheque is cleared), Cash (only in store. We do not accept cash on delivery) The bike has to be paid for in full before it leaves the.