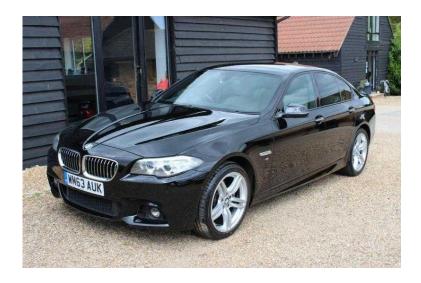

## BMW 5 Series 2014 (22,990 GBP)

Location East of England, Essex https://www.freeadsz.co.uk/x-355309-z

FACE LIFT 1 owner from new BMW 520d M Sport Step Auto 4dr Professional Media finished in Jet Black with Oyster/Black Dakota leather upholstery with Exclusive Stitching and has only covered 44833 miles and comes complete with a full BMW service history and this BMW also benefits from having the remainder of the 5yr 50000 mile BMW service package. The massive list of factory fitted extras which cost £8560 are, M Sport Plus Package, Automatic Transmission with Gear Shift Paddles, Variable Damper Control VDC, BMW Individual Piano Black Interior Trim, Surround View, ConnectedDrive Services, Split Folding Rear Seat, Reversing Assist Camera, Enhanced Bluetooth Telephone Preparation with USB Audio Interface and Voice Control, Heated Rear Seats, Folding Exterior Mirrors Automatically Dimming, Interior Ambient Lighting, Steering Wheel Heating, Internet, BMW Apps Interface and BMW Professional Multimedia Navigation System. If you have any questions then please e-mail click to contact or telephone 01245 327911 01245 3279...(click to reveal full phone number) and we will be happy to help you. Please note our cars are kept in secure storage so please make contact to avoid disappointment. THIS CAR HAS JUST ARRIVED AND IS AWAITING DETAILING, MORE PHOTOS TO FOLLOW SHORTLY.