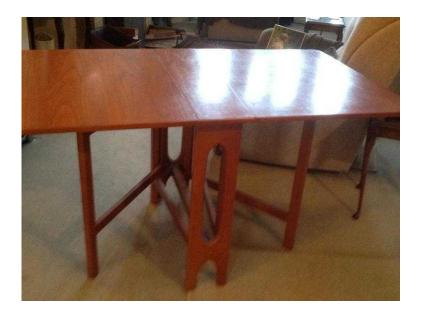

## Gate leg table (25 GBP)

Location South East, Surrey https://www.freeadsz.co.uk/x-355407-z

G plan drop leaf gate leg table. Extended 146cm x 82cm wide x72cm high.In close up position only 23cm wide. Unit is in good.