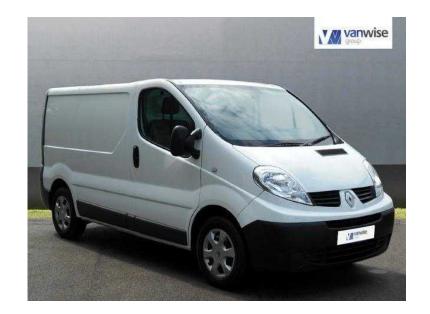

## **Renault Trafic 2014 (9,495 GBP)**

Location East of England, Hertfordshire

https://www.freeadsz.co.uk/x-355502-z

ABS, Remote Central Locking, Electric Windows, Electric Mirrors, Head

| Renault Trafic 2014 |                             |          |               |       | 1       |         |                 |          |                |       | _          |           | т              |          | Г               |          | 1           |       |               |       |
|---------------------------------------------------------------------------------------------------------------------------------------------------------------------------------------------------------------------------------------------------------------------------------------------------------------------------------------------------------------------------------------------------------------------------------------------------------------------------------------------------------------------------------------------------------------------------------------------------------------------------------------------------------------------------------------------------------------------------------------------------------------------------------------------------------------------------------|-----------------------------|----------|---------------|-------|---------|---------|-----------------|----------|----------------|-------|------------|-----------|----------------|----------|-----------------|----------|-------------|-------|---------------|-------|
| Renault Trafic 201  201  Renault Trafic 201  201  201  201  201  201  201  201                                                                                                                                                                                                                                                                                                                                                                                                                                                                                                  |                             | 聖極       |               |       |         |         |                 | -17      |                |       |            | 恩縣        |                |          |                 |          |             |       |               |       |
| afic 201                                                                                                                                                                                                                                                                                                                                                                                                                                                                                                                                                                                                                                                                                                                     | https://www.freeads<br>02-z | enault T | ://www.freead | enau  | ://www. | enau    | s://www.freeads | Rena     | s://www.freead | enau  | ://www.fre | Renault T | s://www.freead | enault T | s://www.freeads | enault T | ://www.free | enau  | ://www.freead | lenau |
|                                                                                                                                                                                                                                                                                                                                                                                                                                                                                                                                                                                                                                                                                                                                                                                                                                 | sz.co.uk/x-3555             | afic 20  | .uk/x-355     | fic 2 | /x-355  | afic 20 | z.co.uk/x-355   | ıfic 201 | :o.uk/x-355    | fic 2 | .uk/x-355  |           | z.co.uk/x-355  | afic 201 | co.uk/x-355     | afic 201 | .uk/x-355   | fic 2 | .uk/x-355     | 20    |