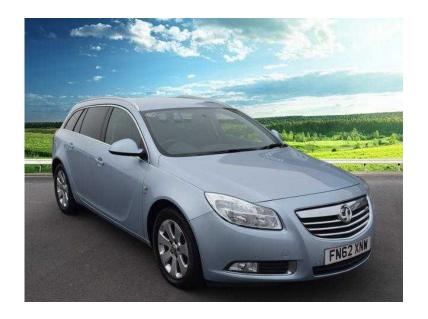

## Vauxhall Insignia 2012 (10,995 GBP)

Location Yorkshire and the Humber, South Humberside https://www.freeadsz.co.uk/x-355558-z

Mileage 34,862 miles, Registered 2012, Registration FN62XNW, Fuel Type Diesel, Tax Band G, Tax Cost £185, Engine Size 2I, Fuel Consumption 40.9 mpg, Doors 5, Stock Number 6039487, Previous Owners 1, Bodystyle Estate, Transmission Automatic, Colour Silver, Interior Trim N/A, Exterior Colour