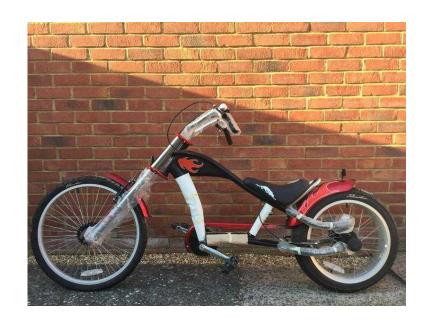

## Chrysler Prowler Easy Rider Style Bicycle with matching Chrysler Prowler Safety Heli

South East, West Sussex Location https://www.freeadsz.co.uk/x-355612-z

As new condition, never used and still even has bubble wrap/packaging on some components! Unlikely to find another one available still in this condition. Predominantly black in colour with some red components and markings. Suitable for age 10 upwards to adult size due to adjustable features. Comes with matching Chrysler Prowler Safety.