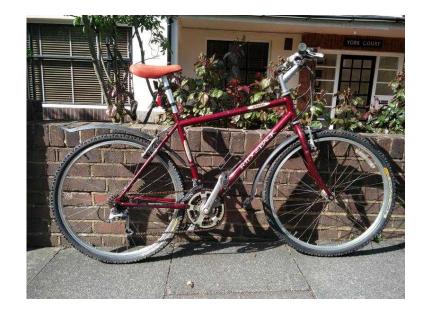

## Ridgeback 920sx Urban Adult Mountain Bike (50 GBP)

South East, West Sussex Location https://www.freeadsz.co.uk/x-355616-z

With quick release wheels, 21 gears and 18 inch frame. Just been serviced. In very good working order and.