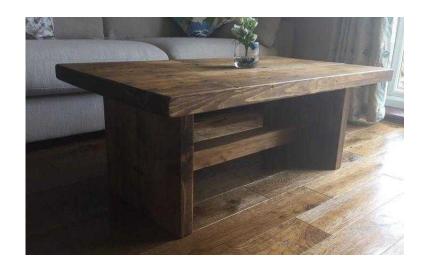

## HANDMADE NEW FOREST CHUNKY RUSTIC COFFEE TABLE SOLID WOOD MK4 DAF

South West, Hampshire Location https://www.freeadsz.co.uk/x-355632-z

Visit our website to see the many handmade Rustic by Design Furniture items made in the New Forest, Hampshire, www.newforestrusticfurniture.co.uk Chunky Rustic Coffee Table, Dark Oak Stain, Solid Wood, HANDMADE in the UK

The dimensions of the Coffee Table are:

Height 50cm x Width 100cm x Depth 60cm

The weight of the item is approx 40kg (other sizes available on the website)

The item Comes fully assembled! No flat pack furniture here!