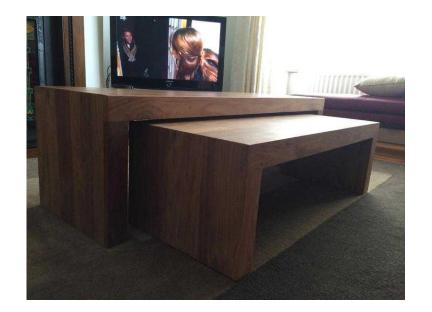

## A nest of sheeshen wood coffee tables (120 GBP)

Location Northern Ireland, County Durham https://www.freeadsz.co.uk/x-355673-z

Good as new sheeshen wood nest of coffee tables in imaculate condition;

| ://www.freeadsz.co.u | nest<br>e |
|----------------------|-----------|
| v.fre                | <u>o</u>  |
| eads                 | she       |
| z.co.                | sheeshe   |
| _                    | Φ.        |