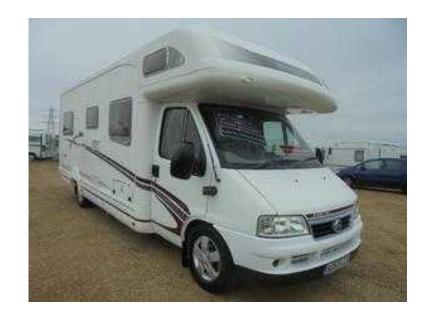

## **Swift Suntor 2003 (21,995 GBP)**

Location **East Midlands, Derbyshire** https://www.freeadsz.co.uk/x-355805-z

6 BERTH WITH REAR DOUBLE BED OVER FULL WIDTH GARAGE, FRONT DOUBLE DINETTE CONVERTS TO MAKE A DOUBLE BED PLUS OVER CAB DOUBLE BED, 4 x 3-POINT SEATBELTS, KITCHEN AREA WITH FULL OVEN & GRILL, HOB, SINK & DRAINER, 3-WAY FRIDGE/FREEZER, WASHROOM WITH CASSETTE TOILET, WASH BASIN & SHOWER, TRUMA GAS/MAINS HEATING & HOT WATER SYSTEM, SWIVEL CAB SEATS, CAB CURTAINS, RADIO/CD PLAYER, ELECTRIC WINDOWS & MIRRORS, FULL FLYSCREEN DOOR, ELECTRIC ENTRANCE STEP, AWNING, ADDITIONAL SECURITY LOCKS, CYCLE RACK, REAR LADDER & ROOF RAILS, JUST 42,000!