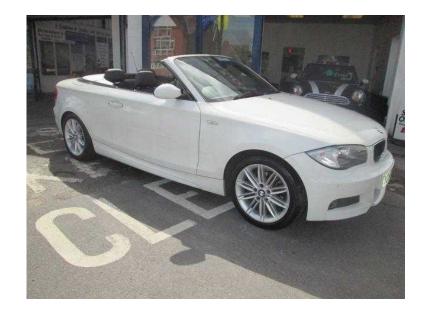

## **BMW 1 Series 2009 (11,995 GBP)**

同学发生同

Location **North, Merseyside** https://www.freeadsz.co.uk/x-355824-z

网络沙园

回光发化回

Lokk at this a bmw 120 diesel m sport auto cabriolet fished in the best colour white and complemented with full black leather. It has full service history 2 keys and a full mot and comes with 6 months parts and labour warranty. dont miss this car its superb and looks like it. All major cards taken part exchage a pleasure, we also have FAST FLEXIBLE FINANCE options. call 07734791222 077347912... (click to reveal full phone number) for a.