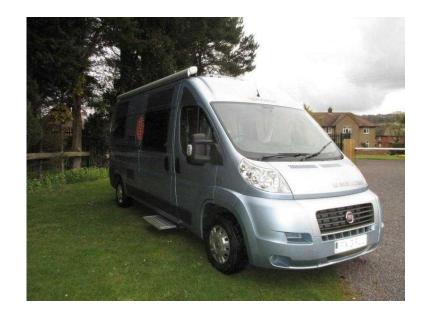

## **Globecar Globescout 2013**

Location Yorkshire and the Humber, Cleveland https://www.freeadsz.co.uk/x-355843-z

Just arrived - Fiat Globecar Globescout 2 berth in metallic blue,rear transverse double bed which folds up if required for load carrying,front lounge with forward facing bench with 2 seat belts,swivel cab seats,extending dining table,2 burner gas hob,3 way fridge,oven/grill,centre washroom with shower,handbasin & cassette toilet,mains hook-up and charger,twin leisure batteries and charging,double glazing blinds & flyscreens,midi heki rooflight,rollout canopy,TV aerial & booster,sliding door flyscreen,cab folding blinds,electric step,radio/cd, reverse senors. 2.3 Multijet engine,6 speed gearbox,cab air conditioning,cruise control, electric window/mirrors,driver & passenger airbags. 13200 miles only, one very careful owner. Dimensions Length 6178mm/20'2 Height 2600mm/8'5" Width excl mirrors 2260mm/7'4" Gross Vehicle Weight 3300Kg Payload approx. 400Kg Onboard Fresh water tank 100L Waste tank 92L Length Double bed 1960 x