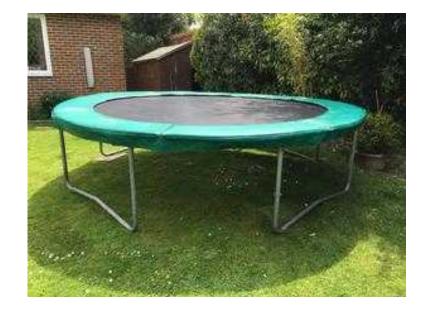

## **Trampoline 12ft (25 GBP)**

Location **South East, Kent** https://www.freeadsz.co.uk/x-355873-z

12 ft. Garden Trampoline with zipped entry, the safety net is intact and no holes and the springs are covered with a padding. It has a heavy duty galvanised steel frame and coated steel springs. The trampoline is assembled and I will help to dismantle, buyer can take photos as dismantled to help with.