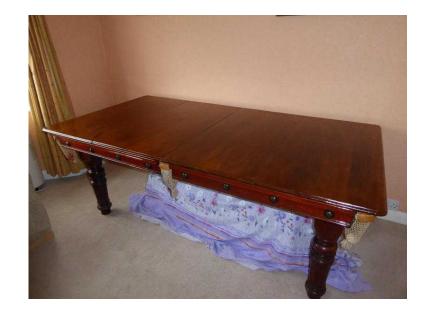

## **SnookerDining Table (1,100 GBP)**

Location **South East, Kent** https://www.freeadsz.co.uk/x-355875-z

Riley antique snooker/dining table.with rise and lower action, this means the table can be raised for snooker and lowered for dining. Included are a box of balls, a triangle, a brush and electric iron, a scoreboard, 4 cues and a rest. The size of the table is 78 inches long 41 inches wide and 29 inches in dining.