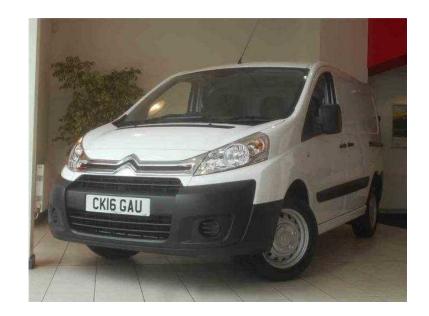

## Citroen Dispatch 2016 (15,589 GBP)

Location Wales, South Glamorgan https://www.freeadsz.co.uk/x-355897-z

Plus VAT, Satellite Navigation, Bulkhead Steel, Twin Sliding Side Load Doors, Ply Lining, Rear Park Assist, Air Conditioning, Cruise Control, Bluetooth Connectivity, Electric Front Windows, Electric Mirrors, Deadlocks, Height Adjustable Drivers seat, Service Indicator System, Remote Central Locking, Trip Computer, Power Assisted Steering (PAS), Anti-Lock Braking System (ABS) Remote Central Locking, Air Conditioning, Cruise Control, Electric Front Windows, Trip Computer, Satellite Navigation, Electric