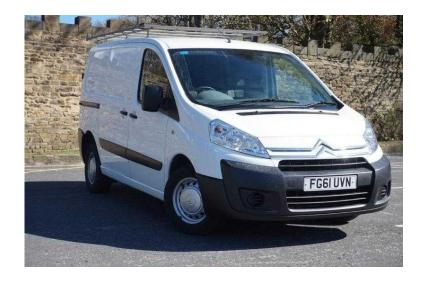

## Citroen Dispatch 2011 (5,750 GBP)

Location **North, Lancashire** https://www.freeadsz.co.uk/x-356059-z

One Owner From New & Full Service History, Satellite Navigation, Electric Windows (Front), In Car Entertainment (Radio/CD), Tinted Glass, ABS, Drivers airbag, Electric windows, Immobiliser, PAS, Plylined, Radio/CD, Side loading door. White, Peter Watson Ltd is a family run Business and has been established in Skipton for over 45 Years