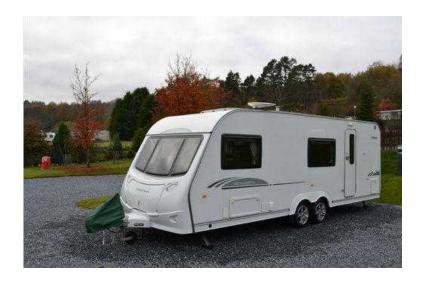

## Coachman 640 2009 (4,495 GBP)

Location South West, Dorset

https://www.freeadsz.co.uk/x-356066-z

Please contact the saler at:

avonamail-159?yahoo.com

Special Edition based on the Coachman Amara 640/6. Special ed. extras included laser upholstery, Alko electric stabilizer, alarm, awning warmer, electric flush, external BBQ point.

Excellent layout and very spacious with 2 bunk beds, convertible dinette, front seating converts to large bed, end bathroom with separate full shower and plenty of storage.

Also includes awnings (full and porch).

2 x Alko diamond wheel locks

Kojack Lite jack, agua rolls (fresh and grey water), bulldog hitch lock.

Truma Ultraflow mains water supply, plus a few other items.

Non-smoker with no pets.

Owned from new it's in like new