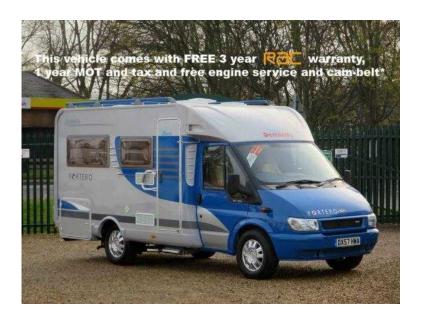

## Dethleffs Fortero 2007 (28,995 GBP)

Location East Midlands, Leicestershire https://www.freeadsz.co.uk/x-356144-z

2 BERTH WITH REAR U SHAPED LOUNGE WHICH CONVERTS TO MAKE A LARGE DOUBLE BED OR 2 x SINGLES. FRONT KITCHEN AREA WITH FULL OVEN & GRILL, HOB, SINK/DRAINER AND 3-WAY FRIDGE/FREEZER. WASHROOM WITH SHOWER AREA, FOLD DOWN WASH BASIN AND ELECTRIC FLUSH CASSETTE TOILET. TRUMA GAS & MAINS HEATING/HOT WATER SYSTEM, FULL CAB BLINDS, AIR CONDITIONING, RADIO/CD PLAYER, ELECTRIC WINDOWS & MIRRORS, DRIVER & PASSENGER AIRBAGS, FULL FLYSCREEN DOOR, ELECTRIC ENTRANCE STEP, ADDITIONAL SECURITY LOCKS, CYCLE RACK, REAR LADDER. TOP GERMAN QUALITY BUILT, FULLY WINTERISED, ONLY 13,000!