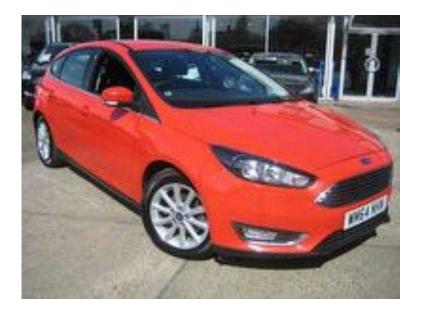

## Ford Focus 2014 (12,899 GBP)

Location **East of England, Norfolk** https://www.freeadsz.co.uk/x-356346-z

NEW MODEL FOCUS, Upgrades Ford SYNC2 DAB Navigation System, Last serviced on 19/10/2015 at 12,507 miles, Full dealership history, Excellent bodywork, Black Cloth interior Excellent Condition, Standard Features Air Conditioning Dual-Zone Electronic Automatic Temperature Control (DEATC), Quickclear Heated Windscreen, Ford Sync 2 Navigation with bluetooth, 8in High Resolution Touchscreen, Ford DAB Audio System, Ford AM/FM CD Audio System with USB Connectivity, Voice Control, Bluetooth, Electrically Operated Front Windows with One Touch Lowering on Drivers Side, Ford Eco Mode Driver Information System/TFT Instrument Cluster Display, Ford Keyless Start, Hill Start Assist, Rain Sensitive Wipers, Thatcham Alarm Category 1, Tyre Pressure Monitoring System (TPMS), Remote central locking, 16in 10 Spoke Alloy Wheels (205/55 R16 Tyres) with Locking Wheel Nuts. 5 seats, Race Red, still covered under the manufacturers new warranty until December 2017 and not due it's first MOT until then either, £12,899 Remote Central Locking,