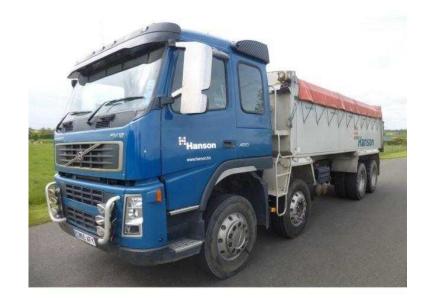

## Volvo FM12 420 2005

Location **East of England, Bedfordshire** https://www.freeadsz.co.uk/x-356388-z

Manufacturer:Volvo, Model:FM12, Engine:420, Gearbox:Manual, Axles:8x4 Double Drive, Cabin:Sleeper Cab, Other Spec, 700,000KMS, ALLOY WHEELS, ALU BODY TIPPER, HANSON SPEC, AIR HORN, ROOF BEACON, EASY SHEET, PM WEIGHER, MOT MOT JULY 2016, EXCELLENT CONDITION, Back to List, Share, \*