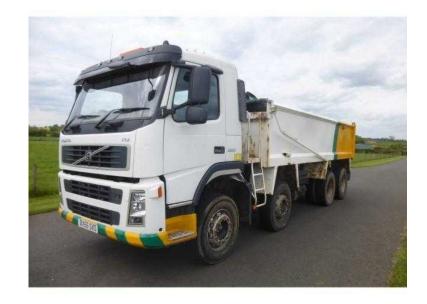

## **Volvo FM 2006**

Location **East of England, Bedfordshire** https://www.freeadsz.co.uk/x-356389-z

Manufacturer:Volvo, Model:FM, Engine:380, Gearbox:Manual, Axles:8x4 Double Drive, Cabin:Day Cab, Other Spec, 8X4 DOUBLE DRIVE, STEEL BODY, MANUAL GEARBOX, EASY SHEET, EXCELLENT CONDITION, Back to List, Share, \*