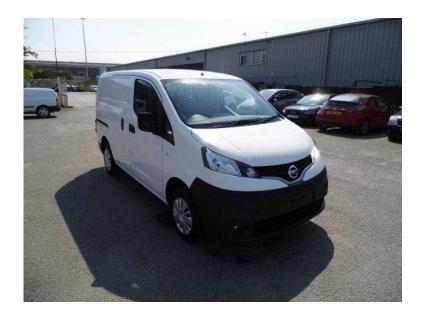

## Nissan NV200 (10,995 GBP)

Yorkshire and the Humber, North Humberside https://www.freeadsz.co.uk/x-356411-z

Nissan NV200 1.5dCi 110PS Acenta Panel Van Finished In White. Specification Includes: 6 Speed Gearbox, Reverse Camera, Bluetooth Connectivity, CD Player, USB/AUX Connection Ports, Electric Windows/Mirrors, Remote Central Locking, Twin Side Load Doors. 5 Years/100,000 Miles Warranty With RAC Breakdown Cover Included. Competitive Finance Packages Available, Please Ask For Further Details. This Van Is In Physical Stock On Site. Remote Central Locking, CD