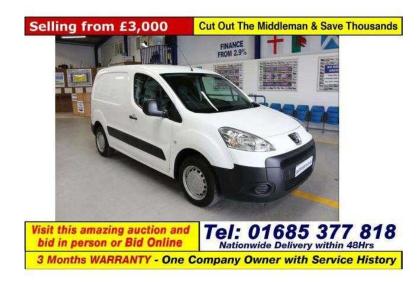

## Peugeot Partner 2010 (3,400 GBP)

Location Wales, West Glamorgan https://www.freeadsz.co.uk/x-356461-z

Condition:, Used: An item that has been previously used. See the seller's listing for full details and description of any imperfections. See all condition definitions- opens in a new window or tab ... Read moreabout the condition, Make: Peugeot, Engine size: 1,560 Model: Partner, Axles: 2 Number of Previous Owners: 0, Gross Vehicle Weight: 2,185 Exterior Colour: White, Loading Space Length (Feet): 6 Type: Van - Delivery, Cargo, Load Capacity: 849 Drive Side: Right-hand drive, Total Height (Feet): 6 Transmission: Manual, Total Length (Feet): 14 Horsepower (Bhp): 90, Safety Features: Anti-Lock Brakes (ABS), Driver Airbag, Electronic Stability Program (ESP), Immobiliser Primary fuel Type: Diesel, Interior/Comfort Options: Power-assisted Steering (PAS) Year of First Registration: 2010, In-Car Entertainment Options: AM/FM Stereo, CD Player Mileage: 100,000, Length of Seller's Warranty: