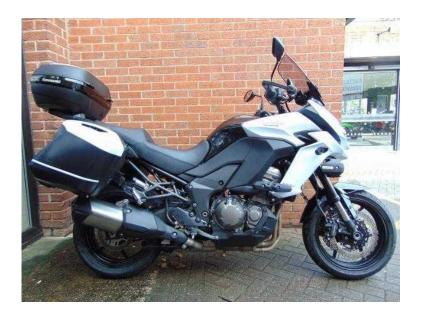

## Kawasaki KL 2015 (9,495 GBP)

Location North, Merseyside https://www.freeadsz.co.uk/x-356473-z

2015 (15) KAWASAKI KLZ1000BFF DEMO Information, Stock Code: 1045707, Registration: PF15MDZ, Mileage: 2600, Colour: WHITE, Displacement: 998, Alarm: No, Immobiliser: No, DataTag: No, Previous Owners: 1, History: Full Service History, Condition: