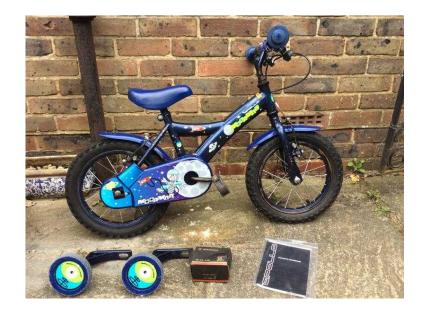

## Kids 14quot bike (15 GBP)

Location **South East, East Sussex** https://www.freeadsz.co.uk/x-356497-z

Halfords Apollo Moonman blue space-theme bike with stabilisers for about 4-6yrs. Good condition, excellent tyre tread and spare inner.