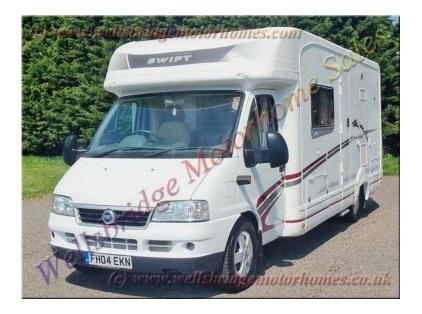

## Swift Kon-Tiki 650 2004 (23,995 GBP)

Location **East of England, Cambridgeshire** https://www.freeadsz.co.uk/x-356524-z

A 2 berth RHD Manual 2.8TD Coach-built Motorhome on an Alko chassis with PAS, Tv aerial, alloy wheels, remote central locking. Swivel seats, drivers airbag, over-cabin storage, cabin curtains, electric windows and mirrors, removable Kenwood radio/CD player. Central lounge area with side facing sofa, an L shaped sofa with 2 forward facing seat belts and a removable table. Central/rear kitchen with a fully fitted gas cooker (1 elec and 3 gas hobs), extractor fan, microwave oven, fridge/freezer, sink, drawer and cabinets, cutlery drawer. End/rear washroom with a shower cubicle, sink, wc, cabinets and mirrors, wardrobe. Internal Dometic roof air-con unit, air blown heating, spot and centre lighting, 240/12V, Tv point, electric doorstep. Window curtains, screens and blinds, large roof-light, lino flooring, ample storage, door fly screen. Manuals pack in vehicle. Full service history. Length:7.3m, Width:2.4m, Height:3.0m. GWT:3850kg(hpi).

2 Berth, Flyscreens, Blinds, Swivel Front Seats, Kitchen, Extractor, 4-Burner Hob, Wardrobe, Shower, Curtains, Microwave, Toilet, Power steering, Central locking, Electric windows, 3 point seatbelts, Blown Air Heating, Door Screen, Fridge Freezer, Heki Roof Light, TV Aerial, Shower cubicle, Cooker, Full Service History, End Washroom, Electric Doorstep, Roof Air-Con, Alloy Wheels, L Sofa, Kitchen Sink, TV Point, 240/12V, Radio