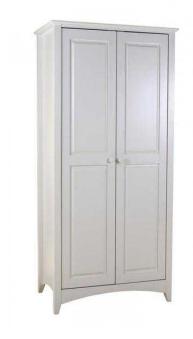

## **Chelsea White Wardrobe 2 Door (250 GBP)**

Location West Midlands, West Midlands

https://www.freeadsz.co.uk/x-356611-z

Chelsea White Wardrobe 2 Door FREE DELIVERY WITHIN 50 MILES OF B10 0HJ

Introducing the Chelsea White 2 Door Wood Wardrobe High quality wood wardrobe Material: High Quality Wood Colour: White No. of Doors: 2Shelf: 1 Hanging Rail: Full Rail

ALSO AVAILABLE Chest of Drawers & Bedside Table Dimensions Width = 870 x Depth = 530 x Height = 1870 We can install your furniture for you for only £45

Delivery price is not included please call for a delivery price and delivery date.