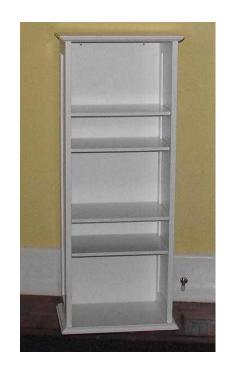

## White Shelves free standing or can be hung on wall not used. (15 GBP)

South West, Hampshire Location https://www.freeadsz.co.uk/x-356614-z

White Shelves free standing or can be hung on wall not used.

Dimensions: W - 34cm x H - 85cm x D - 23cm

GENUINE CALLERS ONLY. For quick response please text Mob. No. 07872950208 078729502...(click to reveal full phone number) can deliver within 10 miles at a.

| <del>=</del> 4                       | <u>∞</u> ¬ <               |
|--------------------------------------|----------------------------|
| ttps://w<br>4-z                      | White r can sed.           |
| ww.fi                                | She<br>be                  |
| reeads                               | Shelves free<br>be hung on |
| 8Z.CO.                               | free<br>on                 |
| tps://www.freeadsz.co.uk/x-3!<br>4-z | stand<br>wall              |