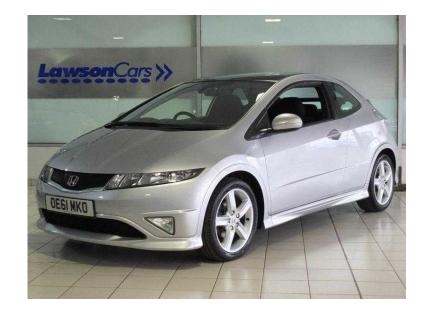

## Honda Civic 2012 (90 GBP)

Location Northern Ireland, County Durham https://www.freeadsz.co.uk/x-356669-z

ABS, Immobiliser, Alarm, Traction Control, Central Locking, Remote Central Locking, Power Steering, Air Conditioning, Climate Control, Cruise Control, Alcantara Leather, Electric Front Windows, Trip Computer, CD Player, Electric Mirrors, Front Fog Lamps, Height Adjustable Seat, Adjustable Steering Column, Twin Sunroofs, Sports Seats, Multi-function Steering Wheel, Auto Lighting, Brake Assist, Rear Headrests, Front Centre Armrest, Multiple Airbags, Dual Climate Zones, Radio, MP3 Player, Folding Rear Seats, Head Restraints, Locking Wheel Nuts, Metallic Paintwork, Colour Coded Body, Cloth Upholstery, Steering Wheel Audio Controls, Isofix, Push Button