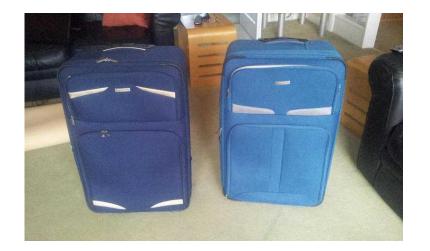

## 2 LARGE MATCHING REVELATION SUITCASES- AS NEW (39 GBP)

Location South East, West Sussex https://www.freeadsz.co.uk/x-356676-z

A pair of large expanding wheeled REVELATION suitcases Royal Blue and Lighter Blue. Size H 72cm, W 45cm, D 30 cm. Used once. East Preston £39 for the two. 07962 409958 07962 4099...(click to reveal full phone)