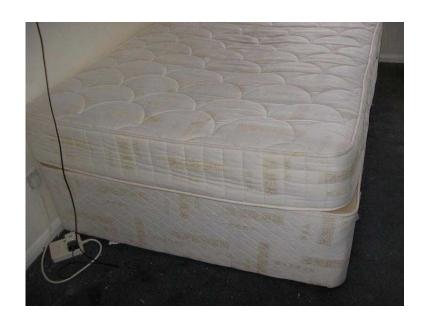

## Double bed, Dorlux Flexiform, 2 drawers, fire resistant label, in excellent condition (95)

East of England, Norfolk Location https://www.freeadsz.co.uk/x-356683-z

Double bed, Dorlux Flexiform, 2 drawers, fire resistant label, in excellent condition This bed has a 10' clean flexiform mattress, the base is in 2 parts, is part sprung and has 2 drawers.