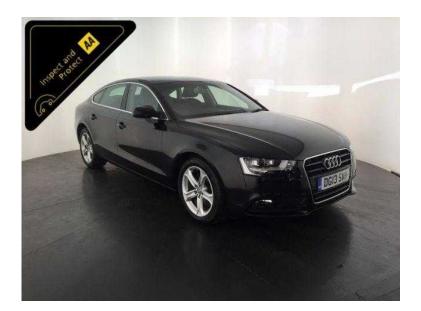

## Audi A5 2013 (12,695 GBP)

Location **East Midlands, Leicestershire** https://www.freeadsz.co.uk/x-356734-z

Black, INSPECTED BY AA & 3 MONTH AA WARRANTY, 1 owner, Next MOT due 06/05/2017, Good bodywork, Interior Good Condition, 5 seats, Full Audi Main Dealer Service History, Very Well Maintained, Very Economical, 61 MPG, Great Performance, 175 BHP, 12 Months Road Tax Only £30, Great Specification, 17" Alloy Wheels. Front And Rear Parking Sensors, Digital Dual Zone Climate Control, Cruise Control, Full Black Leather Interior, Stop/Start Technology, Digital Display, Bluetooth, Voice Control, Audi CD Stereo System, Audi Satellite Navigation System, 6 Speed Manual Gearbox, Good Condition, Value Financing Options Available, Great Value, Fixed Prices. £12,695 p/x welcome Cruise Control,