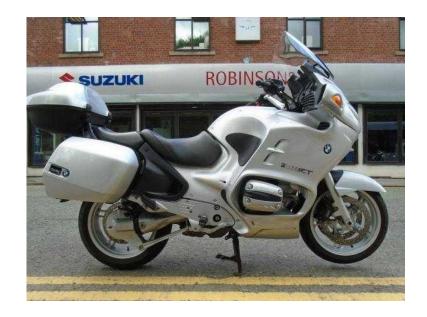

## BMW R1150 2002 (2,995 GBP)

Location **North, Lancashire** https://www.freeadsz.co.uk/x-356748-z

2002 (52) BMW BMW R1150 RT Information, Stock Code: 1055269, Registration: LF52FZY, Mileage: 41500, Colour: Silver, Displacement: 1130, Alarm: No, Immobiliser: No, DataTag: No, Previous Owners: 6, History: Part Service History, Condition: